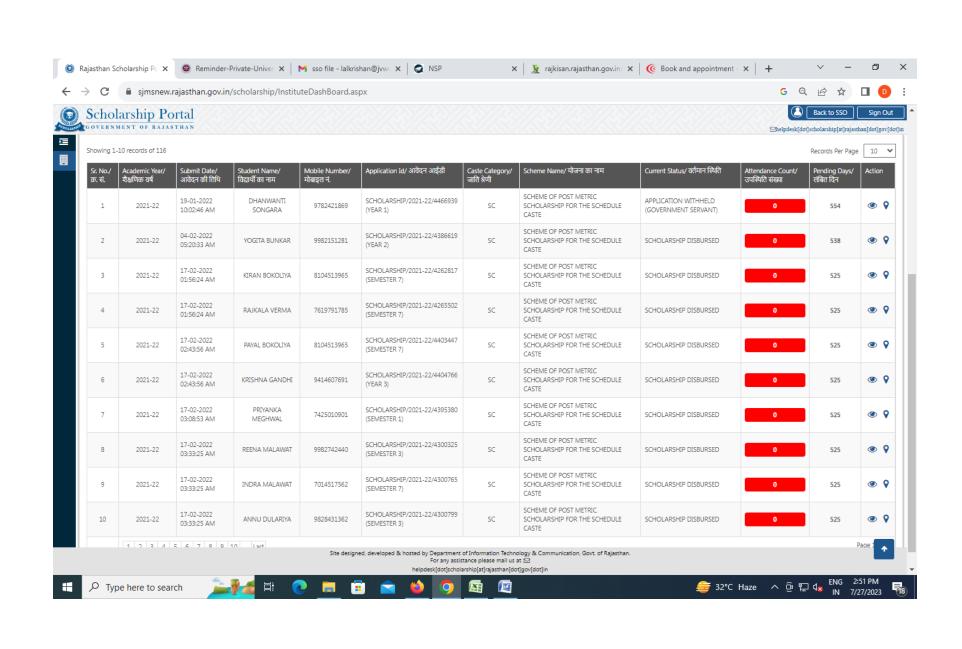

## NSP 2.0 Verified Application List (Fresh)

| Sr.<br># | Application Id    | Name / Father's Name                       | Mobile     | Course Name                                                              | Name of Scheme                                                            | Current Application Status                                            |
|----------|-------------------|--------------------------------------------|------------|--------------------------------------------------------------------------|---------------------------------------------------------------------------|-----------------------------------------------------------------------|
| 1        | JK202122007222910 | MUSKAAN FAROOQ / LATE FAROOQ<br>AHMED      | 9596100622 | BACHELOR IN R