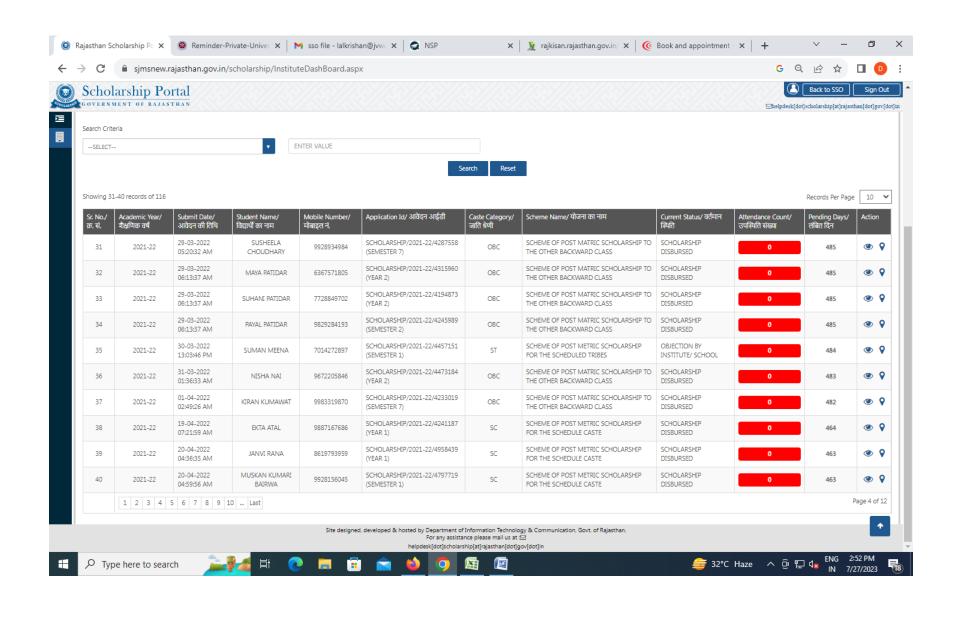

## NSP 2.0 Verified Application List (Fresh)

| Sr.<br># | Application Id    | Name / Father's Name                       | Mobile     | Course Name                                                              | Name of Scheme                                                            | Current Application Status                                            |
|----------|-------------------|--------------------------------------------|------------|--------------------------------------------------------------------------|---------------------------------------------------------------------------|-----------------------------------------------------------------------|
| 1        | JK202122007222910 | MUSKAAN FAROOQ / LATE FAROOQ<br>AHMED      | 9596100622 | BACHELOR IN RADIOTH