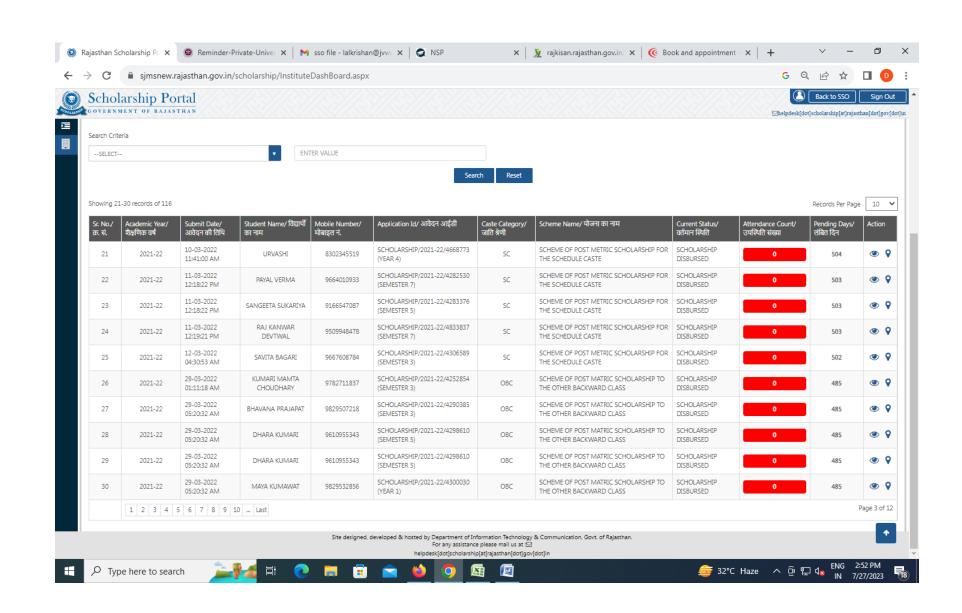

## NSP 2.0 Verified Application List (Fresh)

| Sr.<br># | Application Id    | Name / Father's Name                       | Mobile     | Course Name                                                              | Name of Scheme                                                            | Current Application Status                                            |
|----------|-------------------|--------------------------------------------|------------|--------------------------------------------------------------------------|---------------------------------------------------------------------------|-----------------------------------------------------------------------|
| 1        | JK202122007222910 | MUSKAAN FAROOQ / LATE FAROOQ<br>AHMED      | 9596100622 | BACHELOR IN RADIO