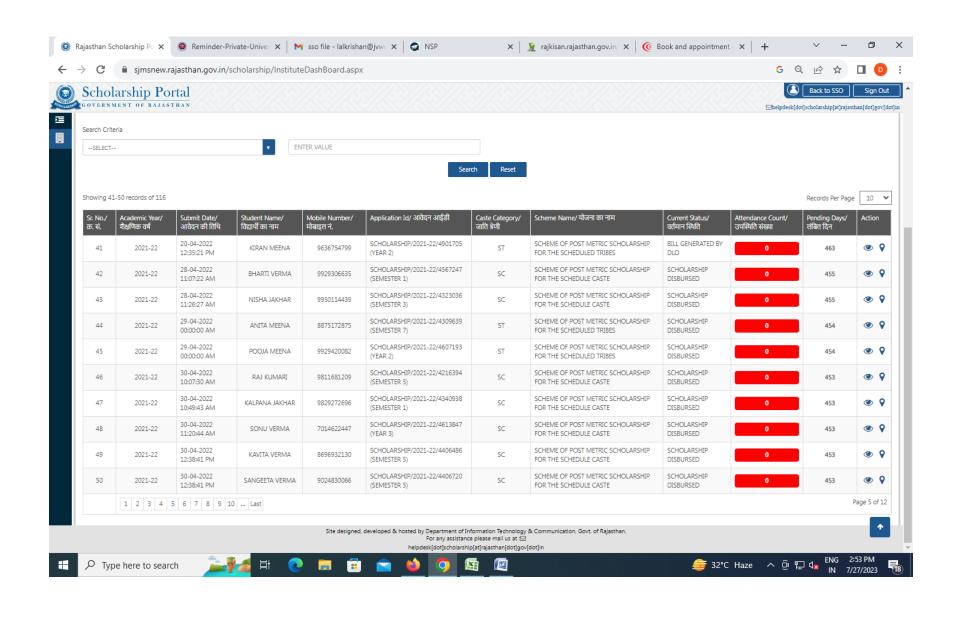

## NSP 2.0 Verified Application List (Fresh)

| Sr.<br># | Application Id    | Name / Father's Name                       | Mobile     | Course Name                                                              | Name of Scheme                                                            | Current Application Status                                            |
|----------|-------------------|--------------------------------------------|------------|--------------------------------------------------------------------------|---------------------------------------------------------------------------|-----------------------------------------------------------------------|
| 1        | JK202122007222910 | MUSKAAN FAROOQ / LATE FAROOQ<br>AHMED      | 9596100622 | BACHELOR IN RADIOTHER