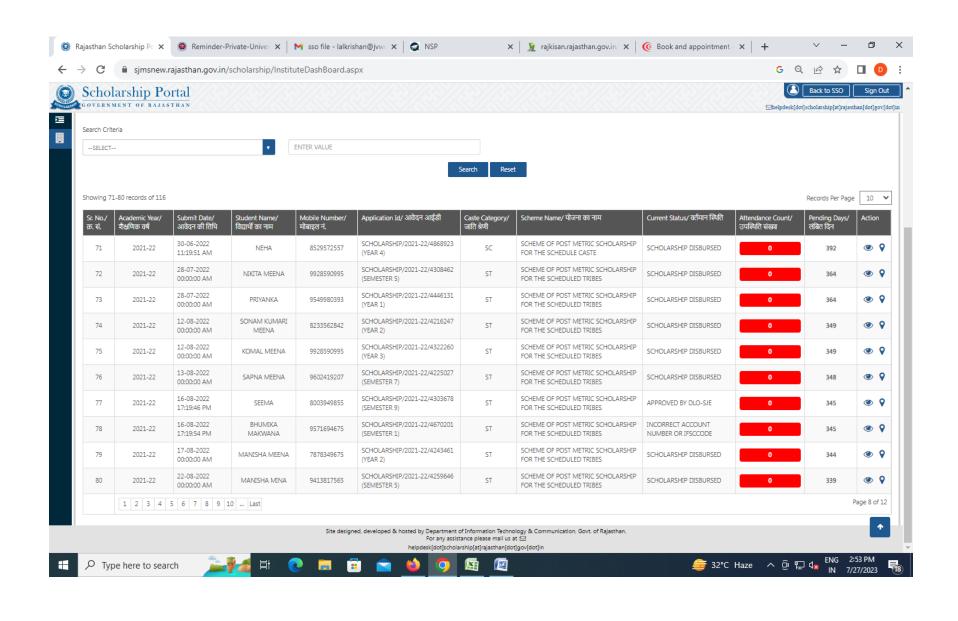

## NSP 2.0 Verified Application List (Fresh)

| Sr.<br># | Application Id    | Name / Father's Name                       | Mobile     | Course Name                                                              | Name of Scheme                                                            | Current Application Status                                            |
|----------|-------------------|--------------------------------------------|------------|--------------------------------------------------------------------------|---------------------------------------------------------------------------|-----------------------------------------------------------------------|
| 1        | JK202122007222910 | MUSKAAN FAROOQ / LATE FAROOQ<br>AHMED      | 9596100622 | BACHELOR IN RADIOTHERAPY TE