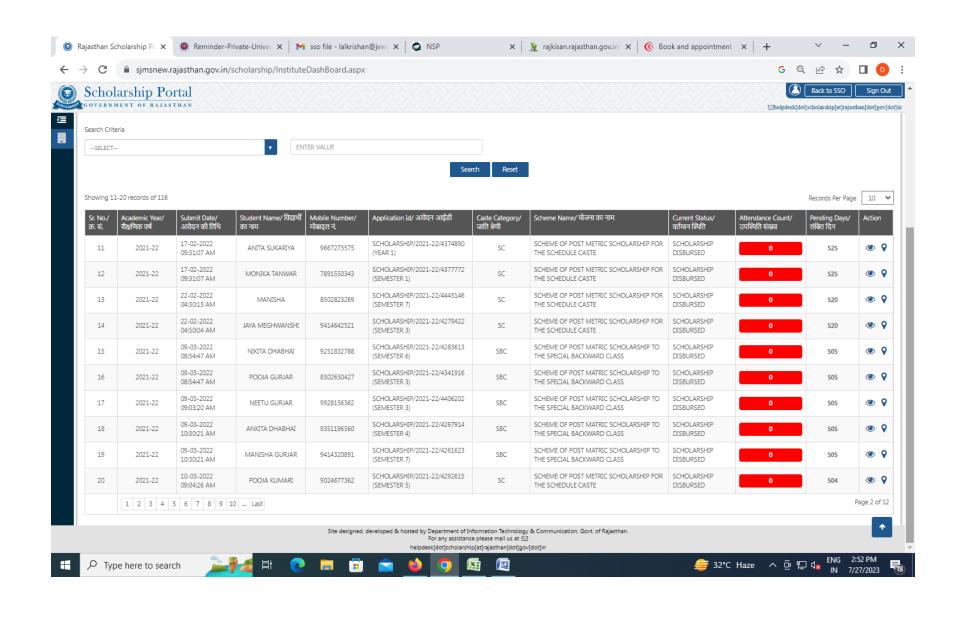

## NSP 2.0 Verified Application List (Fresh)

| Sr.<br># | Application Id    | Name / Father's Name                       | Mobile     | Course Name                                                              | Name of Scheme                                                            | Current Application Status                                            |
|----------|-------------------|--------------------------------------------|------------|--------------------------------------------------------------------------|---------------------------------------------------------------------------|-----------------------------------------------------------------------|
| 1        | JK202122007222910 | MUSKAAN FAROOQ / LATE FAROOQ<br>AHMED      | 9596100622 | BACHELOR IN RAD