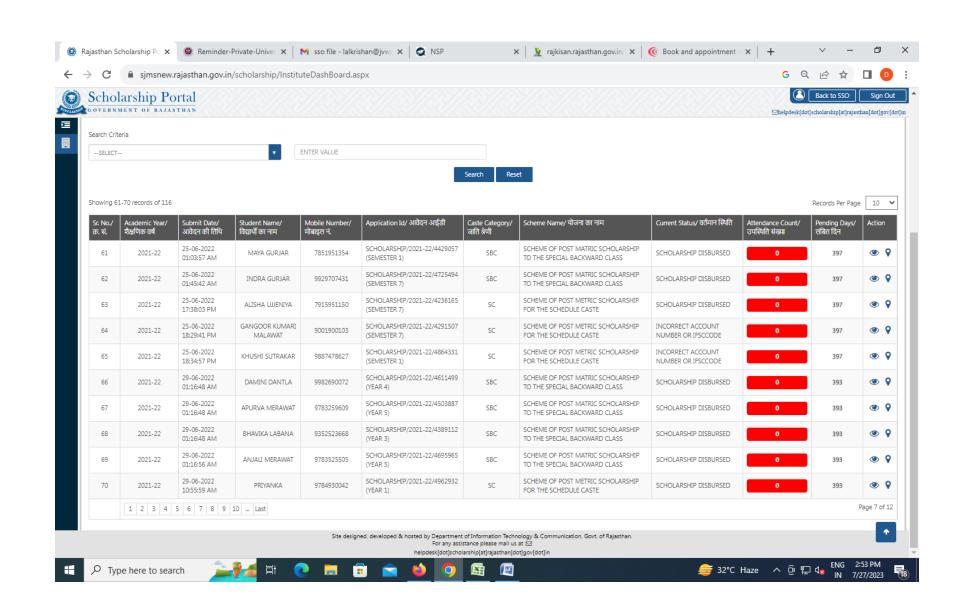

## NSP 2.0 Verified Application List (Fresh)

| Sr.<br># | Application Id    | Name / Father's Name                       | Mobile     | Course Name                                                              | Name of Scheme                                                            | Current Application Status                                            |
|----------|-------------------|--------------------------------------------|------------|--------------------------------------------------------------------------|---------------------------------------------------------------------------|-----------------------------------------------------------------------|
| 1        | JK202122007222910 | MUSKAAN FAROOQ / LATE FAROOQ<br>AHMED      | 9596100622 | BACHELOR IN RADIOTHERAPY