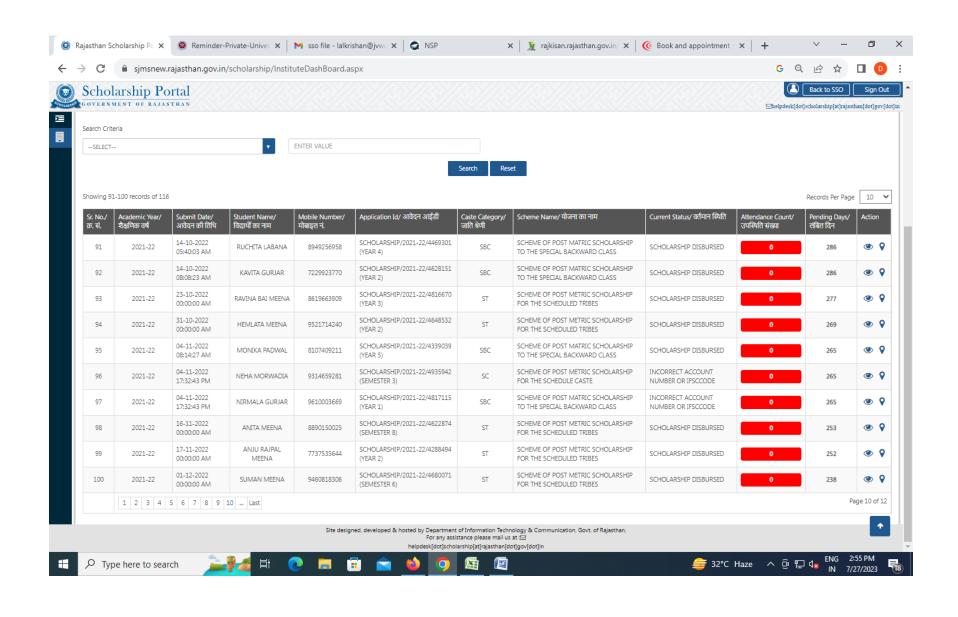

## NSP 2.0 Verified Application List (Fresh)

| Sr.<br># | Application Id    | Name / Father's Name                       | Mobile     | Course Name                                                              | Name of Scheme                                                            | Current Application Status                                            |
|----------|-------------------|--------------------------------------------|------------|--------------------------------------------------------------------------|---------------------------------------------------------------------------|-----------------------------------------------------------------------|
| 1        | JK202122007222910 | MUSKAAN FAROOQ / LATE FAROOQ<br>AHMED      | 9596100622 | BACHELOR IN RADIOTHERAPY TECHNOLOGY (BMRT)                               | POST MATRIC SCHOLARSHIP SCHEMES MINORITIES CS                             | Application sent to PFMS for Payment                                  |
| 2        | MN202122003102103 | ANGOM BABINA DEVI / ANGOM<br>RAMESH SINGH  | 8731094070 | BACHELOR OF HOMEOPATHIC MEDICINE AND SURGERY(HOMEOPATHY)                 | CENTRALLY SPONSORED POST MATRIC SCHOLARSHIP FOR SC STUDENTS MANIPUR       | Application sent to PFMS for Payment                                  |
| 3        | MN202122005540671 | SHREYA KHWAIRAKPAM / Joy<br>Khwairakpam    | 8119924929 | BACHELOR OF NATUROPATHY & YOGA SCIENCE (B.N.Y.S.)                        | CENTRALLY SPONSORED POST MATRIC SCHOLARSHIP FOR SC STUDENTS MANIPUR       | Application sent to PFMS for Payment                                  |
| 4        | MN202122007320506 | RAJKUMARI RESHMI / RK RATAN<br>KUMAR SINGH | 8974610328 | BACHELOR OF HOMEOPATHIC MEDICINE AND SURGERY(HOMEOPATHY)                 | CENTRALLY SPONSORED POST MATRIC SCHOLARSHIP FOR OBC STUDENTS MANIPUR      | Application Final Verified by the State/<br>Board/Force Nodal Officer |
| 5        | RJ202122002022274 | NIKITA KUMAWAT / MAHENDRA<br>KUMAR KUMAWAT | 6350261471 | BACHELOR OF ARTS, BACHELOR OF EDUCATION(B.A. B.ED)                       | CENTRAL SECTOR SCHEME OF SCHOLARSHIPS FOR COLLEGE AND UNIVERSITY STUDENTS | Application Final Verified by the State/<br>Board/Force Nodal Officer |
| 6        | RJ202122002023053 | HIMANSHI KUMAWAT / PUSHKAR<br>RAJ KUMAWAT  | 9828915443 | BACHELOR OF SCIENCE, BACHELOR OF EDUCATION( B.SC B. ED)                  | CENTRAL SECTOR SCHEME OF SCHOLARSHIPS FOR COLLEGE AND UNIVERSITY STUDENTS | Application sent to PFMS for Payment                                  |
| 7        | RJ202122002025300 | DIVYA KUMAWAT / RAJESH KUMAR<br>KUMAWAT    | 9413232935 | BACHELOR OF SCIENCE, BACHELOR OF EDUCATION( B.SC B. ED)                  | CENTRAL SECTOR SCHEME OF SCHOLARSHIPS FOR COLLEGE AND UNIVERSITY STUDENTS | Application sent to PFMS for Payment                                  |
| 8        | RJ202122002027497 | NIKKU CHOUDHARY / PRABHAT<br>KUMAR         | 9461044309 | BACHELOR OF SCIENCE, BACHELOR OF EDUCATION( B.SC B. ED)                  | CENTRAL SECTOR SCHEME OF SCHOLARSHIPS FOR COLLEGE AND UNIVERSITY STUDENTS | Application sent to PFMS for Payment                                  |
| 9        | RJ202122002029265 | KHUSHI KUMAWAT / SOHAN LAL<br>KUMAWAT      | 9829581215 | BACHELOR OF ARTS, BACHELOR OF EDUCATION(B.A. B.ED)                       | CENTRAL SECTOR SCHEME OF SCHOLARSHIPS FOR COLLEGE AND UNIVERSITY STUDENTS | Application Final Verified by the State/<br>Board/Force Nodal Officer |
| 10       | RJ202122002446778 | VANDNA SHARMA / RAM KISHAN<br>SHARMA       | 6376636677 | BACHELOR OF SCIENCE, BACHELOR OF EDUCATION( B.SC B. ED)                  | CENTRAL SECTOR SCHEME OF SCHOLARSHIPS FOR COLLEGE AND UNIVERSITY STUDENTS | Application sent to PFMS for Payment                                  |
| 11       | RJ202122002448907 | GARIMA RATHORE / SHAKTI SINGH<br>RATHORE   | 9414459979 | BACHELOR OF ARTS, BACHELOR OF EDUCATION(B.A. B.ED)                       | CENTRAL SECTOR SCHEME OF SCHOLARSHIPS FOR COLLEGE AND UNIVERSITY STUDENTS | Application Final Verified by the State/<br>Board/Force Nodal Officer |
| 12       | RJ202122002451682 | KOMAL SAINI / SURGYAN DEVI                 | 9887080579 | BACHELOR OF SCIENCE, BACHELOR OF EDUCATION( B.SC B. ED)                  | CENTRAL SECTOR SCHEME OF SCHOLARSHIPS FOR COLLEGE AND UNIVERSITY STUDENTS | Application sent to PFMS for Payment                                  |
| 13       | RJ202122002453907 | NEETU CHOUDHARY / JAGDISH<br>CHOUDHARY     | 9667602360 | BACHELOR OF SCIENCE, BACHELOR OF EDUCATION( B.SC B. ED)                  | CENTRAL SECTOR SCHEME OF SCHOLARSHIPS FOR COLLEGE AND UNIVERSITY STUDENTS | Application sent to PFMS for Payment                                  |
| 14       | RJ202122002710871 | NEETU KUMAWAT / GOPAL LAL<br>KUMAWAT       | 9950689342 | BACHELOR OF ARTS, BACHELOR OF EDUCATION(B.A. B.ED)                       | CENTRAL SECTOR SCHEME OF SCHOLARSHIPS FOR COLLEGE AND UNIVERSITY STUDENTS | Application sent to PFMS for Payment                                  |
| 15       | RJ202122003115682 | YASIRA KHANAM / ATAULLAH KHAN              | 9828143787 | BACHELOR OF BUSINESS ADMINISTRATION, BACHELOR OF LAW OR LAWS(B.B.A. LLB) | POST MATRIC SCHOLARSHIP SCHEMES MINORITIES CS                             | You are not selected in the merit list                                |
| 16       | RJ202122003281729 | TANIYA GESAWAT / MOHAMMED<br>AKRAM         | 7737247806 | BACHELOR OF HOMEOPATHIC MEDICINE AND SURGERY(HOMEOPATHY)                 | MERIT-CUM-MEANS SCHOLARSHIP FOR PROFESSIONAL AND TECHNICAL COURSES CS     | Application sent to PFMS for Payment                                  |
| 17       | RJ202122003376104 | TASLIM BANO / ISMAIL MOHAMMAD              | 9521263422 | BACHELOR OF PHYSIOTHERAPY(PHYSIOTHERAPY)                                 | MERIT-CUM-MEANS SCHOLARSHIP FOR PROFESSIONAL AND TECHNICAL COURSES CS     | Application sent to PFMS for Payment                                  |
| 18       | RJ202122003617222 | SALONI SAHU / HARI SHANKAR<br>SAHU         | 9829015281 | BACHELOR OF SCIENCE, BACHELOR OF EDUCATION( B.SC B. ED)                  | CENTRAL SECTOR SCHEME OF SCHOLARSHIPS FOR COLLEGE AND UNIVERSITY STUDENTS | Application sent to PFMS for Payment                                  |
| 19       | RJ202122003622905 | VANDANA SHARMA / SURESH<br>KUMAR SHARMA    | 9413338428 | BACHELOR OF ARTS, BACHELOR OF EDUCATION(B.A. B.ED)                       | CENTRAL SECTOR SCHEME OF SCHOLARSHIPS FOR COLLEGE AND UNIVERSITY STUDENTS | Application Final Verified by the State/<br>Board/Force Nodal Officer |
| 20       | RJ202122003654772 | DILSHAD BANO / NASRUDDIN                   | 8239346142 | BACHELOR OF PHYSIOTHERAPY(PHYSIOTHERAPY)                                 | MERIT-CUM-MEANS SCHOLARSHIP FOR PROFESSIONAL AND TECHNICAL COURSES CS     | Application sent to PFMS for Payment                                  |
| 21       | RJ202122003662946 | SANIYA BANO / BUNTI MOHAMMAD               | 8764322655 | BACHELOR OF PHYSIOTHERAPY(PHYSIOTHERAPY)                                 | MERIT-CUM-MEANS SCHOLARSHIP FOR PROFESSIONAL AND TECHNICAL COURSES CS     | Application sent to PFMS for Payment                                  |
| 22       | RJ202122003681320 | KAJAL PRAJAPAT / HEMRAJ<br>PRAJAPAT        | 9001096037 | BACHELOR OF SCIENCE, BACHELOR OF EDUCATION( B.SC B. ED)                  | CENTRAL SECTOR SCHEME OF SCHOLARSHIPS FOR COLLEGE AND UNIVERSITY STUDENTS | Application Final Verified by the State/<br>Board/Force Nodal Officer |
| 23       | RJ202122003688382 | MEENA SHARMA / KANA RAM<br>SHARMA          | 8114419063 | BACHELOR OF SCIENCE, BACHELOR OF EDUCATION( B.SC B. ED)                  | CENTRAL SECTOR SCHEME OF SCHOLARSHIPS FOR COLLEGE AND UNIVERSITY STUDENTS | Application sent to PFMS for Payment                                  |
| 24       | RJ202122003710505 | MEENAXI VERMA / GANESH<br>NARAYAN VERMA    | 9799585873 | BACHELOR OF SCIENCE, BACHELOR OF EDUCATION( B.SC B. ED)                  | CENTRAL SECTOR SCHEME OF SCHOLARSHIPS FOR COLLEGE AND UNIVERSITY STUDENTS | Application sent to PFMS for Payment                                  |

NSP 2.0

| Sr.<br># | Application Id    | Name / Father's Name                        | Mobile     | Course Name                                              | Name of Scheme                                                            | Current Application Status                                            |
|----------|-------------------|---------------------------------------------|------------|----------------------------------------------------------|---------------------------------------------------------------------------|-----------------------------------------------------------------------|
| 25       | RJ202122003759306 | SONIYA KUMAWAT / KAJJU LAL<br>KUMAWAT       | 7742591802 | BACHELOR OF PHYSIOTHERAPY(PHYSIOTHERAPY)                 | CENTRAL SECTOR SCHEME OF SCHOLARSHIPS FOR COLLEGE AND UNIVERSITY STUDENTS | Application Final Verified by the State/<br>Board/Force Nodal Officer |
| 26       | RJ202122003949671 | MEHRUNNISHA SHEIKH / IQBAL<br>SHEIKH        | 9828359933 | BACHELOR OF NATUROPATHY & YOGA SCIENCE (B.N.Y.S.)        | POST MATRIC SCHOLARSHIP SCHEMES MINORITIES CS                             | You are not selected in the merit list                                |
| 27       | RJ202122004207597 | NIKITA CHOUDHARY / RAMNIWAS<br>SAMOTA       | 9785973308 | BACHELOR OF SCIENCE, BACHELOR OF EDUCATION( B.SC B. ED)  | CENTRAL SECTOR SCHEME OF SCHOLARSHIPS FOR COLLEGE AND UNIVERSITY STUDENTS | Application Final Verified by the State/<br>Board/Force Nodal Officer |
| 28       | RJ202122004924143 | SUMYYA BANO / MOHAMMAD<br>HASIM             | 9413719127 | BACHELOR OF ARTS, BACHELOR OF EDUCATION(B.A. B.ED)       | POST MATRIC SCHOLARSHIP SCHEMES MINORITIES CS                             | You are not selected in the merit list                                |
| 29       | RJ202122005877692 | MAHVISH KHAN / MO MAKSUD                    | 9785072650 | BACHELOR OF HOMEOPATHIC MEDICINE AND SURGERY(HOMEOPATHY) | MERIT-CUM-MEANS SCHOLARSHIP FOR PROFESSIONAL AND TECHNICAL COURSES CS     | Application sent to PFMS for Payment                                  |
| 30       | RJ202122006358995 | MAHI KUMAWAT / HANSRAJ<br>KUMAWAT           | 9828644643 | BACHELOR OF SCIENCE, BACHELOR OF EDUCATION( B.SC B. ED)  | CENTRAL SECTOR SCHEME OF SCHOLARSHIPS FOR COLLEGE AND UNIVERSITY STUDENTS | Application Final Verified by the State/<br>Board/Force Nodal Officer |
| 31       | RJ202122006558779 | DHEENA SHARMA / MUKESH CHAND<br>SHARMA      | 9602871897 | BACHELOR OF SCIENCE, BACHELOR OF EDUCATION( B.SC B. ED)  | CENTRAL SECTOR SCHEME OF SCHOLARSHIPS FOR COLLEGE AND UNIVERSITY STUDENTS | Application sent to PFMS for Payment                                  |
| 32       | RJ202122006986447 | MANISHA / GIRDHARI RAM                      | 9672375001 | BACHELOR OF SCIENCE, BACHELOR OF EDUCATION( B.SC B. ED)  | CENTRAL SECTOR SCHEME OF SCHOLARSHIPS FOR COLLEGE AND UNIVERSITY STUDENTS | Application Final Verified by the State/<br>Board/Force Nodal Officer |
| 33       | RJ202122007140659 | MANISHA CHOUDHARY /<br>RAMCHANDRA CHOUDHARY | 9460192264 | BACHELOR OF SCIENCE, BACHELOR OF EDUCATION( B.SC B. ED)  | CENTRAL SECTOR SCHEME OF SCHOLARSHIPS FOR COLLEGE AND UNIVERSITY STUDENTS | Application sent to PFMS for Payment                                  |
| 34       | RJ202122007149149 | KOMAL KUMAWAT / RAM LAL<br>KUMAWAT          | 7987128391 | BACHELOR OF SCIENCE, BACHELOR OF EDUCATION( B.SC B. ED)  | CENTRAL SECTOR SCHEME OF SCHOLARSHIPS FOR COLLEGE AND UNIVERSITY STUDENTS | Application Final Verified by the State/<br>Board/Force Nodal Officer |
| 35       | RJ202122007153494 | TAMNNA KHAN / CHAND KHAN                    | 7240577967 | BACHELOR IN RADIOTHERAPY TECHNOLOGY (BMRT)               | POST MATRIC SCHOLARSHIP SCHEMES MINORITIES CS                             | You are not selected in the merit list                                |
| 36       | RJ202122007365310 | SUNITA CHOUDHARY / LADU RAM<br>CHOUDHARY    | 7742992902 | BACHELOR OF SCIENCE, BACHELOR OF EDUCATION( B.SC B. ED)  | CENTRAL SECTOR SCHEME OF SCHOLARSHIPS FOR COLLEGE AND UNIVERSITY STUDENTS | Application sent to PFMS for Payment                                  |
| 37       | RJ202122007504107 | SHRUTI DADHICH / Vijay Kumar<br>Sharma      | 9887515691 | BACHELOR OF SCIENCE, BACHELOR OF EDUCATION( B.SC B. ED)  | CENTRAL SECTOR SCHEME OF SCHOLARSHIPS FOR COLLEGE AND UNIVERSITY STUDENTS | Application Final Verified by the State/<br>Board/Force Nodal Officer |
| 38       | RJ202122008320016 | SALONI JAIN / MUNESH JAIN                   | 9116981451 | BACHELOR OF PHYSIOTHERAPY(PHYSIOTHERAPY)                 | POST MATRIC SCHOLARSHIP SCHEMES MINORITIES CS                             | You are not selected in the merit list                                |
| 39       | RJ202122008629457 | TAMANNA KHANAM / IRSHAD<br>AHAMED           | 7297979707 | BACHELOR OF EDUCATION(B.ED EDUCATION)                    | POST MATRIC SCHOLARSHIP SCHEMES MINORITIES CS                             | You are not selected in the merit list                                |
| 40       | RJ202122008942375 | SANJU KHORANIYA / VIMAL<br>KHORANIYA        | 9828493650 | BACHELOR OF DESIGN(DESIGN)                               | CENTRAL SECTOR SCHEME OF SCHOLARSHIPS FOR COLLEGE AND UNIVERSITY STUDENTS | Application sent to PFMS for Payment                                  |
| 41       | RJ202122008997928 | NISHA KHORANIYA / GAJANAND<br>KHORANIYA     | 8209201632 | BACHELOR OF DESIGN(DESIGN)                               | CENTRAL SECTOR SCHEME OF SCHOLARSHIPS FOR COLLEGE AND UNIVERSITY STUDENTS | Application Final Verified by the State/<br>Board/Force Nodal Officer |
| 42       | RJ202122009534190 | KOMAL KUMAWAT / HANUMAN LAL<br>KUMAWAT      | 8890080165 | BACHELOR OF SCIENCE, BACHELOR OF EDUCATION( B.SC B. ED)  | CENTRAL SECTOR SCHEME OF SCHOLARSHIPS FOR COLLEGE AND UNIVERSITY STUDENTS | Application sent to PFMS for Payment                                  |
| 43       | RJ202122009539569 | NIKITA KUMAWAT / MUKESH KUMAR<br>KUMAWAT    | 9664077349 | BACHELOR OF ARTS, BACHELOR OF EDUCATION(B.A. B.ED)       | CENTRAL SECTOR SCHEME OF SCHOLARSHIPS FOR COLLEGE AND UNIVERSITY STUDENTS | Application Final Verified by the State/<br>Board/Force Nodal Officer |
| 44       | RJ202122009730678 | JIYA MALICK / Bablu malick                  | 9694824313 | BACHELOR OF SCIENCE (FOOD SCIENCE AND TECHNOLOGY)        | CENTRAL SECTOR SCHEME OF SCHOLARSHIPS FOR COLLEGE AND UNIVERSITY STUDENTS | Application sent to PFMS for Payment                                  |
| 45       | RJ202122009861303 | TABASSUM KHAN NAGORI /<br>SHAHZAD KHAN      | 9829056330 | BACHELOR OF AYURVED MEDICINE(AYURVEDA)                   | POST MATRIC SCHOLARSHIP SCHEMES MINORITIES CS                             | You are not selected in the merit list                                |
| 46       | RJ202122010139319 | RIJWANA BANU / AHAMAD NUR                   | 9057466232 | BACHELOR OF EDUCATION(B.ED EDUCATION)                    | POST MATRIC SCHOLARSHIP SCHEMES MINORITIES CS                             | Application is permanently rejected by State Nodal Officer            |
| 47       | UP202122007559677 | BUSHRA MALIK / Aslam                        | 7568623082 | BACHELOR OF HOMEOPATHIC MEDICINE AND SURGERY(HOMEOPATHY) | MERIT-CUM-MEANS SCHOLARSHIP FOR PROFESSIONAL AND TECHNICAL COURSES CS     | Application sent to PFMS for Payment                                  |
| 48       | UP202122010049998 | NEHA KUMARI / Shrikrishna yadav             | 6203201432 | BACHELOR OF PHARMACY(B.PHARM)                            | PRIME MINISTER'S SCHOLARSHIP SCHEME FOR MINISTRY OF RAILWAYS              | Application sent to PFMS for Payment                                  |

NSP 2.0 page 2 of 2