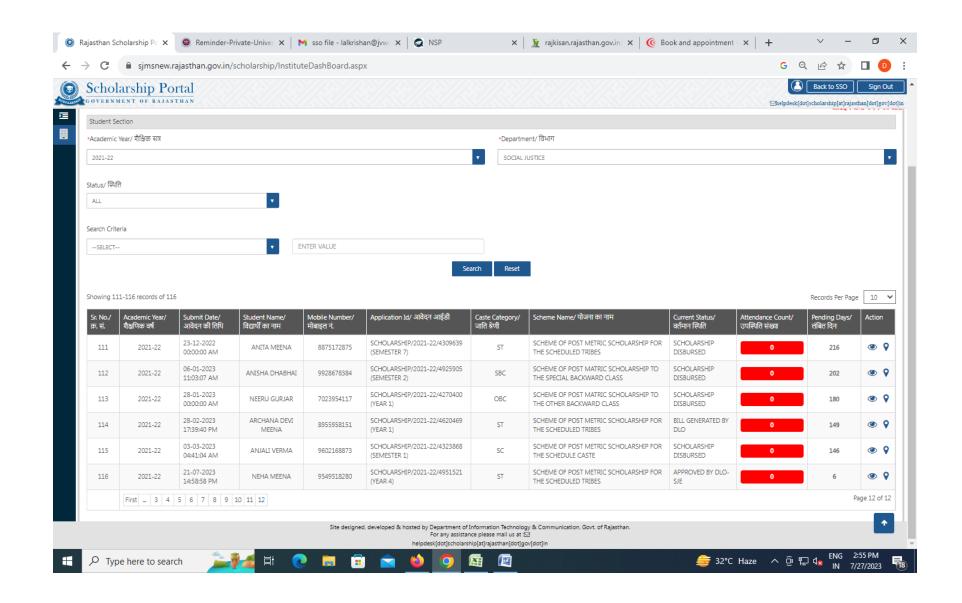

## NSP 2.0 Verified Application List (Fresh)

| Sr.<br># | Application Id    | Name / Father's Name                       | Mobile     | Course Name                                                              | Name of Scheme                                                            | Current Application Status                                            |
|----------|-------------------|--------------------------------------------|------------|--------------------------------------------------------------------------|---------------------------------------------------------------------------|-----------------------------------------------------------------------|
| 1        | JK202122007222910 | MUSKAAN FAROOQ / LATE FAROOQ<br>AHMED      | 9596100622 | BACHELOR IN RADIOTHERAPY TECHNOLOGY (BMRT)                               | POST MATRIC SCHOLARSHIP SCHEMES MINORITIES CS                             | Application sent to PFMS for Payment                                  |
| 2        | MN202122003102103 | ANGOM BABINA DEVI / ANGOM<br>RAMESH SINGH  | 8731094070 | BACHELOR OF HOMEOPATHIC MEDICINE AND SURGERY(HOMEOPATHY)                 | CENTRALLY SPONSORED POST MATRIC SCHOLARSHIP FOR SC STUDENTS MANIPUR       | Application sent to PFMS for Payment                                  |
| 3        | MN202122005540671 | SHREYA KHWAIRAKPAM / Joy<br>Khwairakpam    | 8119924929 | BACHELOR OF NATUROPATHY & YOGA SCIENCE (B.N.Y.S.)                        | CENTRALLY SPONSORED POST MATRIC SCHOLARSHIP FOR SC STUDENTS MANIPUR       | Application sent to PFMS for Payment                                  |
| 4        | MN202122007320506 | RAJKUMARI RESHMI / RK RATAN<br>KUMAR SINGH | 8974610328 | BACHELOR OF HOMEOPATHIC MEDICINE AND SURGERY(HOMEOPATHY)                 | CENTRALLY SPONSORED POST MATRIC SCHOLARSHIP FOR OBC STUDENTS MANIPUR      | Application Final Verified by the State/<br>Board/Force Nodal Officer |
| 5        | RJ202122002022274 | NIKITA KUMAWAT / MAHENDRA<br>KUMAR KUMAWAT | 6350261471 | BACHELOR OF ARTS, BACHELOR OF EDUCATION(B.A. B.ED)                       | CENTRAL SECTOR SCHEME OF SCHOLARSHIPS FOR COLLEGE AND UNIVERSITY STUDENTS | Application Final Verified by the State/<br>Board/Force Nodal Officer |
| 6        | RJ202122002023053 | HIMANSHI KUMAWAT / PUSHKAR<br>RAJ KUMAWAT  | 9828915443 | BACHELOR OF SCIENCE, BACHELOR OF EDUCATION( B.SC B. ED)                  | CENTRAL SECTOR SCHEME OF SCHOLARSHIPS FOR COLLEGE AND UNIVERSITY STUDENTS | Application sent to PFMS for Payment                                  |
| 7        | RJ202122002025300 | DIVYA KUMAWAT / RAJESH KUMAR<br>KUMAWAT    | 9413232935 | BACHELOR OF SCIENCE, BACHELOR OF EDUCATION( B.SC B. ED)                  | CENTRAL SECTOR SCHEME OF SCHOLARSHIPS FOR COLLEGE AND UNIVERSITY STUDENTS | Application sent to PFMS for Payment                                  |
| 8        | RJ202122002027497 | NIKKU CHOUDHARY / PRABHAT<br>KUMAR         | 9461044309 | BACHELOR OF SCIENCE, BACHELOR OF EDUCATION( B.SC B. ED)                  | CENTRAL SECTOR SCHEME OF SCHOLARSHIPS FOR COLLEGE AND UNIVERSITY STUDENTS | Application sent to PFMS for Payment                                  |
| 9        | RJ202122002029265 | KHUSHI KUMAWAT / SOHAN LAL<br>KUMAWAT      | 9829581215 | BACHELOR OF ARTS, BACHELOR OF EDUCATION(B.A. B.ED)                       | CENTRAL SECTOR SCHEME OF SCHOLARSHIPS FOR COLLEGE AND UNIVERSITY STUDENTS | Application Final Verified by the State/<br>Board/Force Nodal Officer |
| 10       | RJ202122002446778 | VANDNA SHARMA / RAM KISHAN<br>SHARMA       | 6376636677 | BACHELOR OF SCIENCE, BACHELOR OF EDUCATION( B.SC B. ED)                  | CENTRAL SECTOR SCHEME OF SCHOLARSHIPS FOR COLLEGE AND UNIVERSITY STUDENTS | Application sent to PFMS for Payment                                  |
| 11       | RJ202122002448907 | GARIMA RATHORE / SHAKTI SINGH<br>RATHORE   | 9414459979 | BACHELOR OF ARTS, BACHELOR OF EDUCATION(B.A. B.ED)                       | CENTRAL SECTOR SCHEME OF SCHOLARSHIPS FOR COLLEGE AND UNIVERSITY STUDENTS | Application Final Verified by the State/<br>Board/Force Nodal Officer |
| 12       | RJ202122002451682 | KOMAL SAINI / SURGYAN DEVI                 | 9887080579 | BACHELOR OF SCIENCE, BACHELOR OF EDUCATION( B.SC B. ED)                  | CENTRAL SECTOR SCHEME OF SCHOLARSHIPS FOR COLLEGE AND UNIVERSITY STUDENTS | Application sent to PFMS for Payment                                  |
| 13       | RJ202122002453907 | NEETU CHOUDHARY / JAGDISH<br>CHOUDHARY     | 9667602360 | BACHELOR OF SCIENCE, BACHELOR OF EDUCATION( B.SC B. ED)                  | CENTRAL SECTOR SCHEME OF SCHOLARSHIPS FOR COLLEGE AND UNIVERSITY STUDENTS | Application sent to PFMS for Payment                                  |
| 14       | RJ202122002710871 | NEETU KUMAWAT / GOPAL LAL<br>KUMAWAT       | 9950689342 | BACHELOR OF ARTS, BACHELOR OF EDUCATION(B.A. B.ED)                       | CENTRAL SECTOR SCHEME OF SCHOLARSHIPS FOR COLLEGE AND UNIVERSITY STUDENTS | Application sent to PFMS for Payment                                  |
| 15       | RJ202122003115682 | YASIRA KHANAM / ATAULLAH KHAN              | 9828143787 | BACHELOR OF BUSINESS ADMINISTRATION, BACHELOR OF LAW OR LAWS(B.B.A. LLB) | POST MATRIC SCHOLARSHIP SCHEMES MINORITIES CS                             | You are not selected in the merit list                                |
| 16       | RJ202122003281729 | TANIYA GESAWAT / MOHAMMED<br>AKRAM         | 7737247806 | BACHELOR OF HOMEOPATHIC MEDICINE AND SURGERY(HOMEOPATHY)                 | MERIT-CUM-MEANS SCHOLARSHIP FOR PROFESSIONAL AND TECHNICAL COURSES CS     | Application sent to PFMS for Payment                                  |
| 17       | RJ202122003376104 | TASLIM BANO / ISMAIL MOHAMMAD              | 9521263422 | BACHELOR OF PHYSIOTHERAPY(PHYSIOTHERAPY)                                 | MERIT-CUM-MEANS SCHOLARSHIP FOR PROFESSIONAL AND TECHNICAL COURSES CS     | Application sent to PFMS for Payment                                  |
| 18       | RJ202122003617222 | SALONI SAHU / HARI SHANKAR<br>SAHU         | 9829015281 | BACHELOR OF SCIENCE, BACHELOR OF EDUCATION( B.SC B. ED)                  | CENTRAL SECTOR SCHEME OF SCHOLARSHIPS FOR COLLEGE AND UNIVERSITY STUDENTS | Application sent to PFMS for Payment                                  |
| 19       | RJ202122003622905 | VANDANA SHARMA / SURESH<br>KUMAR SHARMA    | 9413338428 | BACHELOR OF ARTS, BACHELOR OF EDUCATION(B.A. B.ED)                       | CENTRAL SECTOR SCHEME OF SCHOLARSHIPS FOR COLLEGE AND UNIVERSITY STUDENTS | Application Final Verified by the State/<br>Board/Force Nodal Officer |
| 20       | RJ202122003654772 | DILSHAD BANO / NASRUDDIN                   | 8239346142 | BACHELOR OF PHYSIOTHERAPY(PHYSIOTHERAPY)                                 | MERIT-CUM-MEANS SCHOLARSHIP FOR PROFESSIONAL AND TECHNICAL COURSES CS     | Application sent to PFMS for Payment                                  |
| 21       | RJ202122003662946 | SANIYA BANO / BUNTI MOHAMMAD               | 8764322655 | BACHELOR OF PHYSIOTHERAPY(PHYSIOTHERAPY)                                 | MERIT-CUM-MEANS SCHOLARSHIP FOR PROFESSIONAL AND TECHNICAL COURSES CS     | Application sent to PFMS for Payment                                  |
| 22       | RJ202122003681320 | KAJAL PRAJAPAT / HEMRAJ<br>PRAJAPAT        | 9001096037 | BACHELOR OF SCIENCE, BACHELOR OF EDUCATION( B.SC B. ED)                  | CENTRAL SECTOR SCHEME OF SCHOLARSHIPS FOR COLLEGE AND UNIVERSITY STUDENTS | Application Final Verified by the State/<br>Board/Force Nodal Officer |
| 23       | RJ202122003688382 | MEENA SHARMA / KANA RAM<br>SHARMA          | 8114419063 | BACHELOR OF SCIENCE, BACHELOR OF EDUCATION( B.SC B. ED)                  | CENTRAL SECTOR SCHEME OF SCHOLARSHIPS FOR COLLEGE AND UNIVERSITY STUDENTS | Application sent to PFMS for Payment                                  |
| 24       | RJ202122003710505 | MEENAXI VERMA / GANESH<br>NARAYAN VERMA    | 9799585873 | BACHELOR OF SCIENCE, BACHELOR OF EDUCATION( B.SC B. ED)                  | CENTRAL SECTOR SCHEME OF SCHOLARSHIPS FOR COLLEGE AND UNIVERSITY STUDENTS | Application sent to PFMS for Payment                                  |

NSP 2.0

| Sr.<br># | Application Id    | Name / Father's Name                        | Mobile     | Course Name                                              | Name of Scheme                                                            | Current Application Status                                            |
|----------|-------------------|---------------------------------------------|------------|----------------------------------------------------------|---------------------------------------------------------------------------|-----------------------------------------------------------------------|
| 25       | RJ202122003759306 | SONIYA KUMAWAT / KAJJU LAL<br>KUMAWAT       | 7742591802 | BACHELOR OF PHYSIOTHERAPY(PHYSIOTHERAPY)                 | CENTRAL SECTOR SCHEME OF SCHOLARSHIPS FOR COLLEGE AND UNIVERSITY STUDENTS | Application Final Verified by the State/<br>Board/Force Nodal Officer |
| 26       | RJ202122003949671 | MEHRUNNISHA SHEIKH / IQBAL<br>SHEIKH        | 9828359933 | BACHELOR OF NATUROPATHY & YOGA SCIENCE (B.N.Y.S.)        | POST MATRIC SCHOLARSHIP SCHEMES MINORITIES CS                             | You are not selected in the merit list                                |
| 27       | RJ202122004207597 | NIKITA CHOUDHARY / RAMNIWAS<br>SAMOTA       | 9785973308 | BACHELOR OF SCIENCE, BACHELOR OF EDUCATION( B.SC B. ED)  | CENTRAL SECTOR SCHEME OF SCHOLARSHIPS FOR COLLEGE AND UNIVERSITY STUDENTS | Application Final Verified by the State/<br>Board/Force Nodal Officer |
| 28       | RJ202122004924143 | SUMYYA BANO / MOHAMMAD<br>HASIM             | 9413719127 | BACHELOR OF ARTS, BACHELOR OF EDUCATION(B.A. B.ED)       | POST MATRIC SCHOLARSHIP SCHEMES MINORITIES CS                             | You are not selected in the merit list                                |
| 29       | RJ202122005877692 | MAHVISH KHAN / MO MAKSUD                    | 9785072650 | BACHELOR OF HOMEOPATHIC MEDICINE AND SURGERY(HOMEOPATHY) | MERIT-CUM-MEANS SCHOLARSHIP FOR PROFESSIONAL AND TECHNICAL COURSES CS     | Application sent to PFMS for Payment                                  |
| 30       | RJ202122006358995 | MAHI KUMAWAT / HANSRAJ<br>KUMAWAT           | 9828644643 | BACHELOR OF SCIENCE, BACHELOR OF EDUCATION( B.SC B. ED)  | CENTRAL SECTOR SCHEME OF SCHOLARSHIPS FOR COLLEGE AND UNIVERSITY STUDENTS | Application Final Verified by the State/<br>Board/Force Nodal Officer |
| 31       | RJ202122006558779 | DHEENA SHARMA / MUKESH CHAND<br>SHARMA      | 9602871897 | BACHELOR OF SCIENCE, BACHELOR OF EDUCATION( B.SC B. ED)  | CENTRAL SECTOR SCHEME OF SCHOLARSHIPS FOR COLLEGE AND UNIVERSITY STUDENTS | Application sent to PFMS for Payment                                  |
| 32       | RJ202122006986447 | MANISHA / GIRDHARI RAM                      | 9672375001 | BACHELOR OF SCIENCE, BACHELOR OF EDUCATION( B.SC B. ED)  | CENTRAL SECTOR SCHEME OF SCHOLARSHIPS FOR COLLEGE AND UNIVERSITY STUDENTS | Application Final Verified by the State/<br>Board/Force Nodal Officer |
| 33       | RJ202122007140659 | MANISHA CHOUDHARY /<br>RAMCHANDRA CHOUDHARY | 9460192264 | BACHELOR OF SCIENCE, BACHELOR OF EDUCATION( B.SC B. ED)  | CENTRAL SECTOR SCHEME OF SCHOLARSHIPS FOR COLLEGE AND UNIVERSITY STUDENTS | Application sent to PFMS for Payment                                  |
| 34       | RJ202122007149149 | KOMAL KUMAWAT / RAM LAL<br>KUMAWAT          | 7987128391 | BACHELOR OF SCIENCE, BACHELOR OF EDUCATION( B.SC B. ED)  | CENTRAL SECTOR SCHEME OF SCHOLARSHIPS FOR COLLEGE AND UNIVERSITY STUDENTS | Application Final Verified by the State/<br>Board/Force Nodal Officer |
| 35       | RJ202122007153494 | TAMNNA KHAN / CHAND KHAN                    | 7240577967 | BACHELOR IN RADIOTHERAPY TECHNOLOGY (BMRT)               | POST MATRIC SCHOLARSHIP SCHEMES MINORITIES CS                             | You are not selected in the merit list                                |
| 36       | RJ202122007365310 | SUNITA CHOUDHARY / LADU RAM<br>CHOUDHARY    | 7742992902 | BACHELOR OF SCIENCE, BACHELOR OF EDUCATION( B.SC B. ED)  | CENTRAL SECTOR SCHEME OF SCHOLARSHIPS FOR COLLEGE AND UNIVERSITY STUDENTS | Application sent to PFMS for Payment                                  |
| 37       | RJ202122007504107 | SHRUTI DADHICH / Vijay Kumar<br>Sharma      | 9887515691 | BACHELOR OF SCIENCE, BACHELOR OF EDUCATION( B.SC B. ED)  | CENTRAL SECTOR SCHEME OF SCHOLARSHIPS FOR COLLEGE AND UNIVERSITY STUDENTS | Application Final Verified by the State/<br>Board/Force Nodal Officer |
| 38       | RJ202122008320016 | SALONI JAIN / MUNESH JAIN                   | 9116981451 | BACHELOR OF PHYSIOTHERAPY(PHYSIOTHERAPY)                 | POST MATRIC SCHOLARSHIP SCHEMES MINORITIES CS                             | You are not selected in the merit list                                |
| 39       | RJ202122008629457 | TAMANNA KHANAM / IRSHAD<br>AHAMED           | 7297979707 | BACHELOR OF EDUCATION(B.ED EDUCATION)                    | POST MATRIC SCHOLARSHIP SCHEMES MINORITIES CS                             | You are not selected in the merit list                                |
| 40       | RJ202122008942375 | SANJU KHORANIYA / VIMAL<br>KHORANIYA        | 9828493650 | BACHELOR OF DESIGN(DESIGN)                               | CENTRAL SECTOR SCHEME OF SCHOLARSHIPS FOR COLLEGE AND UNIVERSITY STUDENTS | Application sent to PFMS for Payment                                  |
| 41       | RJ202122008997928 | NISHA KHORANIYA / GAJANAND<br>KHORANIYA     | 8209201632 | BACHELOR OF DESIGN(DESIGN)                               | CENTRAL SECTOR SCHEME OF SCHOLARSHIPS FOR COLLEGE AND UNIVERSITY STUDENTS | Application Final Verified by the State/<br>Board/Force Nodal Officer |
| 42       | RJ202122009534190 | KOMAL KUMAWAT / HANUMAN LAL<br>KUMAWAT      | 8890080165 | BACHELOR OF SCIENCE, BACHELOR OF EDUCATION( B.SC B. ED)  | CENTRAL SECTOR SCHEME OF SCHOLARSHIPS FOR COLLEGE AND UNIVERSITY STUDENTS | Application sent to PFMS for Payment                                  |
| 43       | RJ202122009539569 | NIKITA KUMAWAT / MUKESH KUMAR<br>KUMAWAT    | 9664077349 | BACHELOR OF ARTS, BACHELOR OF EDUCATION(B.A. B.ED)       | CENTRAL SECTOR SCHEME OF SCHOLARSHIPS FOR COLLEGE AND UNIVERSITY STUDENTS | Application Final Verified by the State/<br>Board/Force Nodal Officer |
| 44       | RJ202122009730678 | JIYA MALICK / Bablu malick                  | 9694824313 | BACHELOR OF SCIENCE (FOOD SCIENCE AND TECHNOLOGY)        | CENTRAL SECTOR SCHEME OF SCHOLARSHIPS FOR COLLEGE AND UNIVERSITY STUDENTS | Application sent to PFMS for Payment                                  |
| 45       | RJ202122009861303 | TABASSUM KHAN NAGORI /<br>SHAHZAD KHAN      | 9829056330 | BACHELOR OF AYURVED MEDICINE(AYURVEDA)                   | POST MATRIC SCHOLARSHIP SCHEMES MINORITIES CS                             | You are not selected in the merit list                                |
| 46       | RJ202122010139319 | RIJWANA BANU / AHAMAD NUR                   | 9057466232 | BACHELOR OF EDUCATION(B.ED EDUCATION)                    | POST MATRIC SCHOLARSHIP SCHEMES MINORITIES CS                             | Application is permanently rejected by State Nodal Officer            |
| 47       | UP202122007559677 | BUSHRA MALIK / Aslam                        | 7568623082 | BACHELOR OF HOMEOPATHIC MEDICINE AND SURGERY(HOMEOPATHY) | MERIT-CUM-MEANS SCHOLARSHIP FOR PROFESSIONAL AND TECHNICAL COURSES CS     | Application sent to PFMS for Payment                                  |
| 48       | UP202122010049998 | NEHA KUMARI / Shrikrishna yadav             | 6203201432 | BACHELOR OF PHARMACY(B.PHARM)                            | PRIME MINISTER'S SCHOLARSHIP SCHEME FOR MINISTRY OF RAILWAYS              | Application sent to PFMS for Payment                                  |

NSP 2.0 page 2 of 2