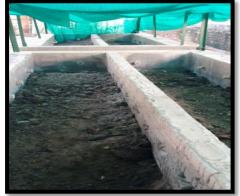

Sewage treatment Plant

Waste Recycling System (Statue made from Keyboard and Mouse and Wires + Tires reused as planters)

Page 3 of 9

Estd. in 2008 बेटी बचाओ, बेटी पढ़ाओ Established by Govt. of Rajasthan through Act No. 17 of 2008 under section 2(f) & (12b) of the UGC Act, 1956 NAAC Accredited | UGC Approved | Recognized by Statutory Councils

Seva Daan Patra

Sewage Treatment Plant (STP)

Vermi compost

**Earth Recharging** 

Established by Govt. of Rajasthan through Act No. 17 of 2008 under section 2(f) & (12b) of the UGC Act, 1956 NAAC Accredited | UGC Approved | Recognized by Statutory Councils