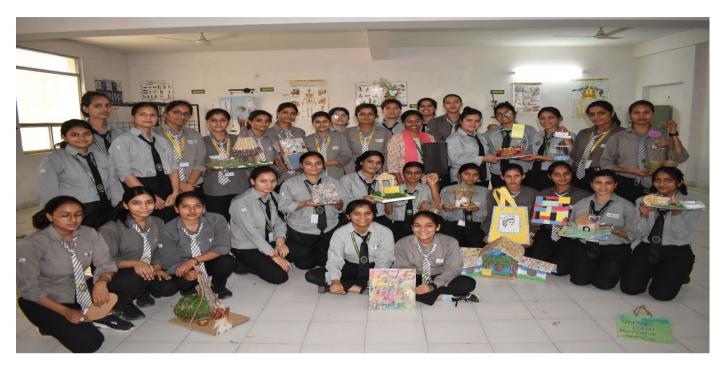

### Waste Management Activity:

#### Paper making through Waste

Estd. in 2008 बेटी बचाओ, बेटी पढ़ाओ Established by Govt. of Rajasthan through Act No. 17 of 2008 under section 2(f) & (12b) of the UGC Act, 1956 NAAC Accredited | UGC Approved | Recognized by Statutory Councils