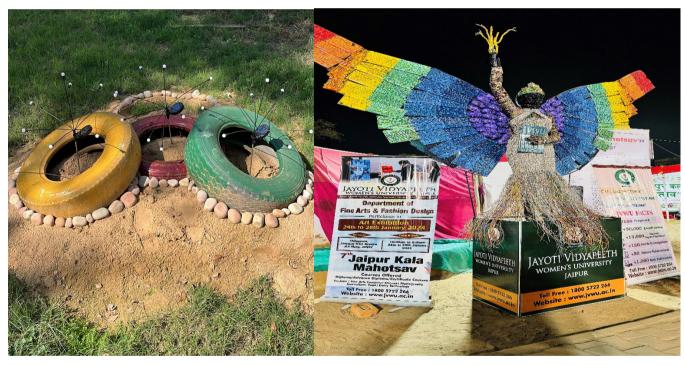

Sewage treatment Plant

Waste Recycling System (Statue made from Keyboard and Mouse and Wires + Tires reused as planters)

Page 3 of 9

Estd. in 2008 बेटी बचाओ, बेटी पढ़ाओ Established by Govt. of Rajasthan through Act No. 17 of 2008 under section 2(f) & (12b) of the UGC Act, 1956 NAAC Accredited | UGC Approved | Recognized by Statutory Councils