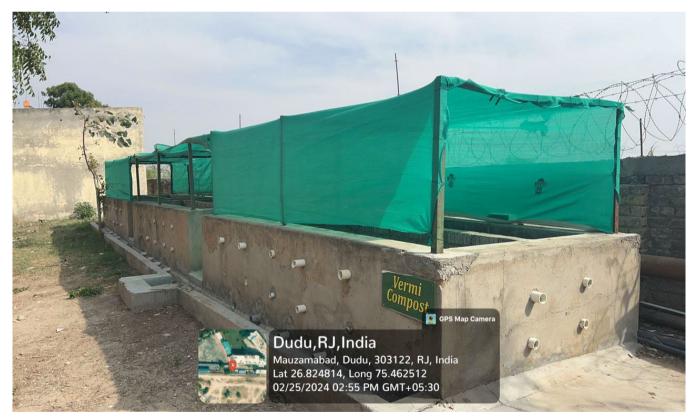

E Waste Management (Displayed as Model)

Vermi Compost

Estd. in 2008 बेटी बचाओ, बेटी पढ़ाओ Established by Govt. of Rajasthan through Act No. 17 of 2008 under section 2(f) & (12b) of the UGC Act, 1956 NAAC Accredited | UGC Approved | Recognized by Statutory Councils

Seva Daan Patra

Sewage Treatment Plant (STP)

Vermi compost

**Earth Recharging** 

Established by Govt. of Rajasthan through Act No. 17 of 2008 under section 2(f) & (12b) of the UGC Act, 1956 NAAC Accredited | UGC Approved | Recognized by Statutory Councils