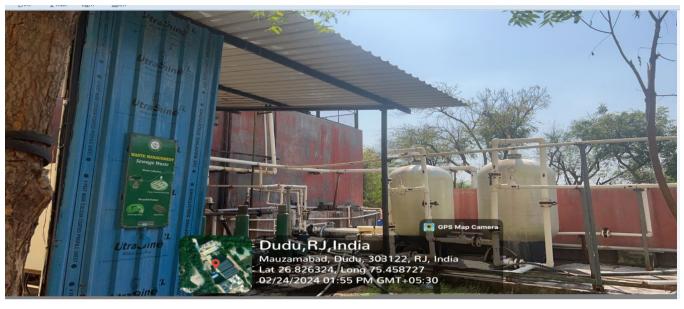

Sewage treatment Plant

Waste Recycling System (Statue made from Keyboard and Mouse and Wires + Tires reused as planters)

Page 3 of 9

Estd. in 2008 बेटी बचाओ, बेटी पढ़ाओ Established by Govt. of Rajasthan through Act No. 17 of 2008 under section 2(f) & (12b) of the UGC Act, 1956 NAAC Accredited | UGC Approved | Recognized by Statutory Councils

Seva Daan Patra

Sewage Treatment Plant (STP)

Vermi compost

**Earth Recharging** 

Established by Govt. of Rajasthan through Act No. 17 of 2008 under section 2(f) & (12b) of the UGC Act, 1956 NAAC Accredited | UGC Approved | Recognized by Statutory Councils