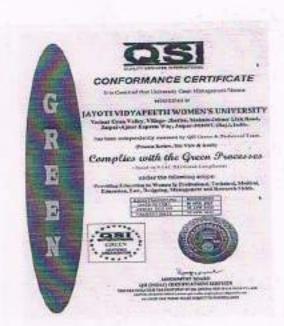

## CONFORMANCE CERTIFICATE

It is Certified that University Academic Management Norms established at

## JAYOTI VIDYAPEETH WOMEN'S UNIVERSITY

Vedant Gyan Valley, Village- Jharna, Mahala-Jobner Link Road, Jaipur-Ajmer Express Way, Jaipur-303007, (Raj.), India.

has been independently assessed by QSI Academic & Technical Team.

(Process review, Interaction & Team report.)

## Complies with the Academic Processes

(Based on NAAC University Manual 2020)

#### under the following scope:

Providing Education to Women in Professional, Technical, Medical, Education, Law, Designing, Management and Research Fields.

| REGISTRATION NO. | R0023040601  |
|------------------|--------------|
| DATE OF CERT.    | 06 APR. 2023 |
| ASSESS. DUE ON   | 05 APR. 2024 |
| VALIDITY DATE    | 04 APR.2025  |

mis mette

& ogiqual

ASSESSMENT BOARD

QSI (INDIA) CERTIFICATIONS SERVICES

THIS CERTIFICATE IS THE PROPERTY OF QSI (INDIA) CERTIFICATIONS Pvt. Ltd. |AIPUR-302039, INDIA (www.qsi-india.org) qsicert@gmail.com VALIDITY FOR THREE YEARS SUBJECT TO SURVEILLANCE