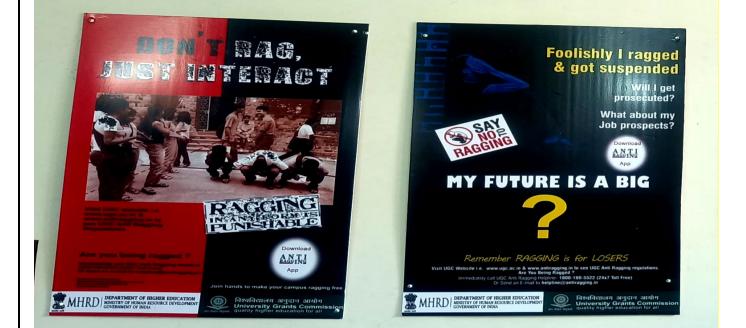

## Organisation wide awareness and undertakings on policies with zero tolerance

- Prohibition of Ragging within or outside University campus is clearly mentioned in university prospectus, Reporting/ Joining forms.
- Affidavit for Anti-Ragging by students and parents must submit at the time of joining at university.
- Students are made aware of the Prohibition of Ragging through Poster, Sign Boards etc. which are mounted in Hostel Buildings and Academic Blocks.
- Anti Ragging Committee has been formed for regular monitoring and mentoring of students.
- Full CCTV surveillance in entire campus for close monitoring of students' activities
- Female Security Guards and Wardens are available in 24x7 each hostel.
- Counselling Centers are well developed in each hostel for continuous feedback and mentoring of students.
- The Initiatives of the University to curb the Menace of Ragging are as follows:
- Preparing and Distributing of Publicizing Materials such as posters, brochures, and circulars against ragging.
- Display of posters and putting up of notices at all the designated places in the University