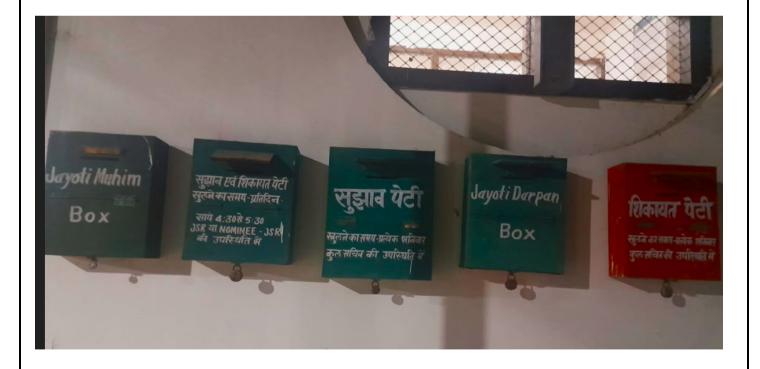

For Student convenience, Students Complaint Box & Suggestion Box is placed at Communication Centre, where students can put their Complain/Suggestions with mentioning their name and Enrollment number.