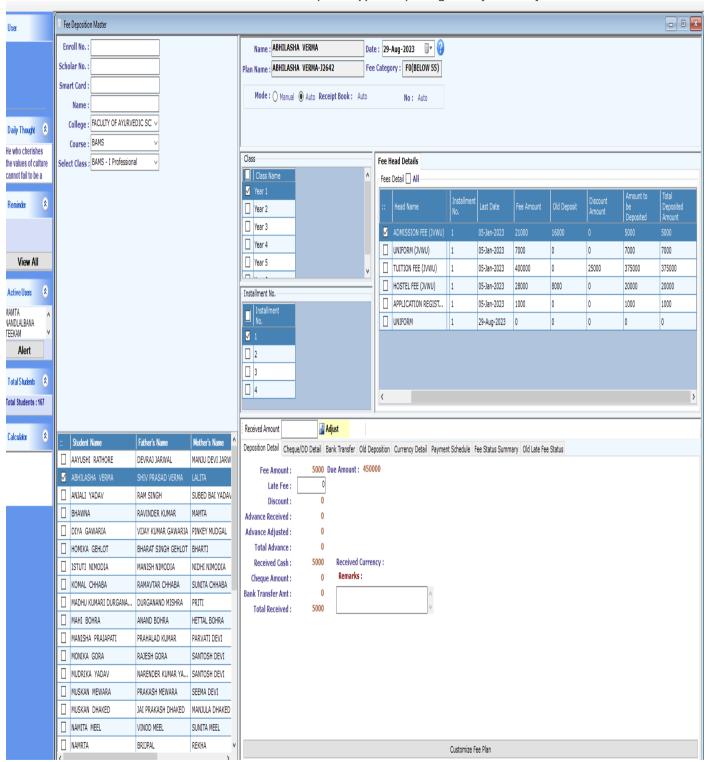

#### **Student Admission and Support:**

| uue | nt Admission and Support:                                                                                           |
|-----|---------------------------------------------------------------------------------------------------------------------|
|     | The ERP Students Module is used to handle student admissions & Enrollment .                                         |
|     | The University's website serves as a reflection of its data. On the website, there are interfaces for admission and |
|     | online transactions. A full-time web developer and team members work for the University.                            |
|     | The Reporting after Admission procedure is made very easy for the students, via online reporting panel, made        |
|     | available after admission. The Students can upload all their documents on the panel and deposit they program        |
|     | fees, online. This makes paper-less work more convenient for the students and staff members. The documents          |
|     | uploaded by the students, directly are empanelled with the student's academic profile, at the University.           |
|     | University organizes alumni meet program by which University students are benefitted in settling their doubts.      |
|     | The University has a well-maintained mechanism of handling student grievance.                                       |
|     | Feedback received from all the stakeholders (student, faculty, parents, etc.) is perfectly analysed and necessary   |
|     | actions are being taken.                                                                                            |
| xam | ination:                                                                                                            |
|     | IFW ERP is used to manage the exam process.                                                                         |
|     | Everything is done paper-less, including, getting admission letters, uploading marks, results, admit cards, etc.    |
|     | Under the direction of the institution's Registrar, and Controller of Examinations, the academic cell of the        |
|     | University oversees the entire examination procedure.                                                               |
|     | Sessional results can be accessed on the website.                                                                   |
|     |                                                                                                                     |
|     |                                                                                                                     |
|     |                                                                                                                     |
|     | Down                                                                                                                |