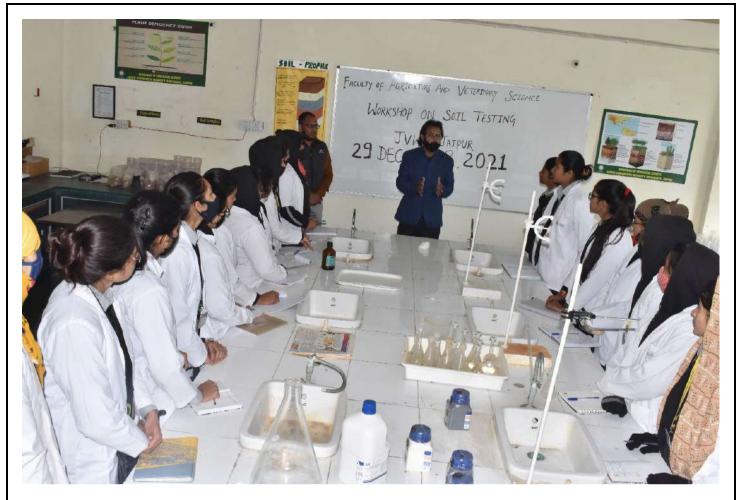

REGISTRAR Jayoti Vidyapeeth Women's University

Libraries

**Laboratories:** In fields such as science, technology, engineering, medical, practical & clinical experience is vital for a comprehensive understanding of the subject matter. The University recognizes this and invests in state-of-the-art laboratories for various disciplines. Special emphasis is placed on ensuring that female students have equal access to these laboratories and practical sessions.

Additionally, the University promotes female participation in research and encourages girls to take part in hands-on projects and experiments. Mentorship programs and workshops are organized to support female students fostering a sense of belonging and ensuring their success in traditionally male-dominated areas.

#### **Total Laboratories: 119**

The University has good number of well-equipped laboratories for carrying out curriculum based practical and research work.

| Location | Number of Lab |
|----------|---------------|
| FAV      | 16            |
| FAS      | 21            |
| FEM      | 41            |
| FHS      | 12            |
| FLG      | 5             |
| FPD      | 10            |
| FPS      | 14            |
| TOTAL    | 119           |