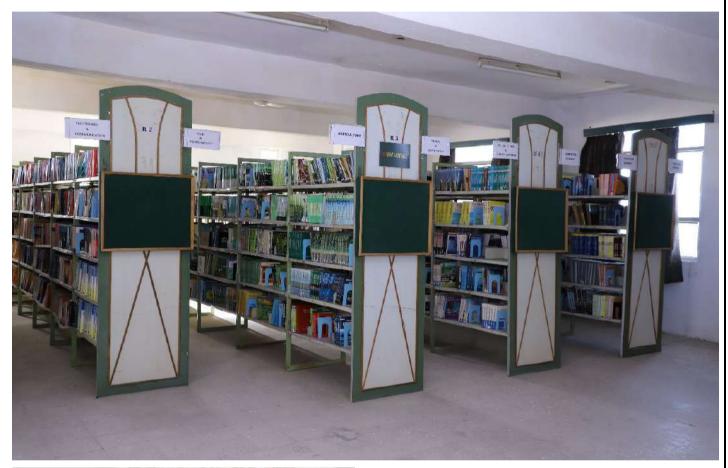

**ICT Enabled Classes** 

Jayoti Vidyapeeth Women's University Page 3 of 19
Jaipur

Library: The libraries are having rich collection of relevant books including textbooks, reference books, e rare books, journals, competitive books etc. to support students' information needs. The library is enriched with e textbooks, e journals for easy access to various digital resources like DELNET, MANUPATRA etc. The students are provided with libraries which have rich collection of relevant books. To support their information needs, the e-library is enriched with E-Textbooks, E-Journals, and easy accessibility to various Digital Libraries like DELNET, MANUPATRA etc.