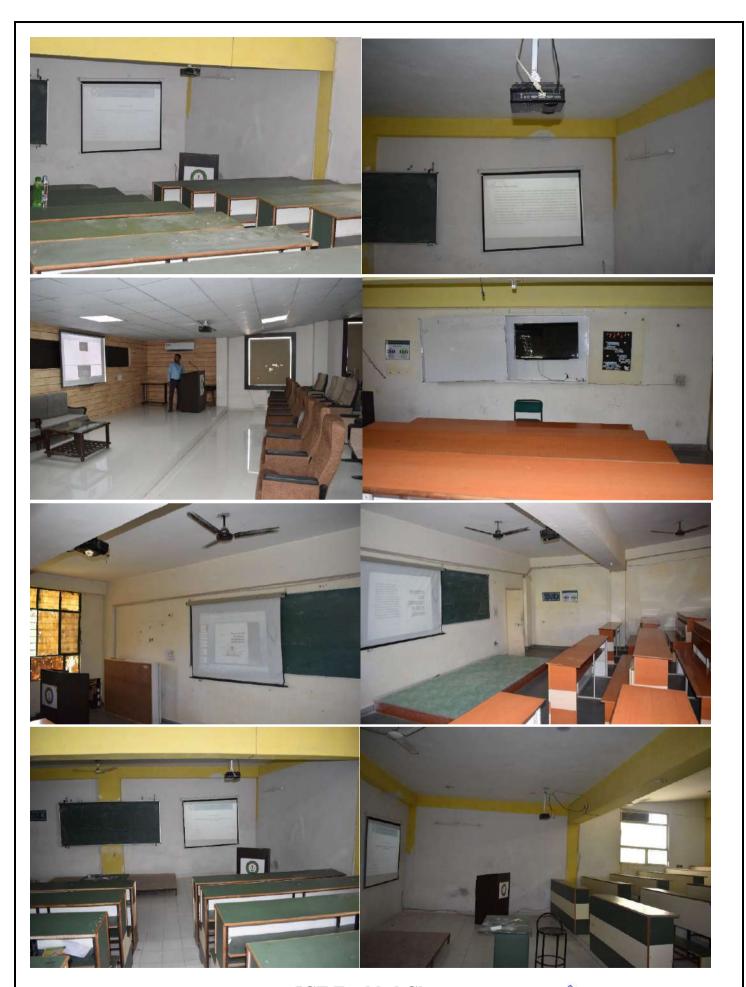

**ICT Enabled Classrooms:** The University recognizes the importance of providing an optimal learning environment for all students, including girls. To cater to their needs, the university ensured that classrooms are well-maintained, comfortable, and conducive to learning. Latest computer labs and Modern technology integrated into the classrooms, enabling interactive teaching methods by using ICT tools that facilitate active participation and engagement among students.

**ICT Enabled Classes** 

Jayoti Vidyapeeth Women's University Page 3 of 19
Jaipur

Library: The libraries are having rich collection of relevant books including textbooks, reference books, e rare books, journals, competitive books etc. to support students' information needs. The library is enriched with e textbooks, e journals for easy access to various digital resources like DELNET, MANUPATRA etc. The students are provided with libraries which have rich collection of relevant books. To support their information needs, the e-library is enriched with E-Textbooks, E-Journals, and easy accessibility to various Digital Libraries like DELNET, MANUPATRA etc.