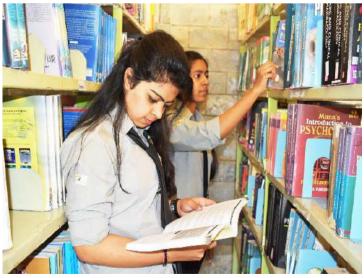

**ICT Enabled Classes** 

Jayoti Vidyapeeth Women's University Page 3 of 19
Jaipur

Library: The libraries are having rich collection of relevant books including textbooks, reference books, e rare books, journals, competitive books etc. to support students' information needs. The library is enriched with e textbooks, e journals for easy access to various digital resources like DELNET, MANUPATRA etc. The students are provided with libraries which have rich collection of relevant books. To support their information needs, the e-library is enriched with E-Textbooks, E-Journals, and easy accessibility to various Digital Libraries like DELNET, MANUPATRA etc.