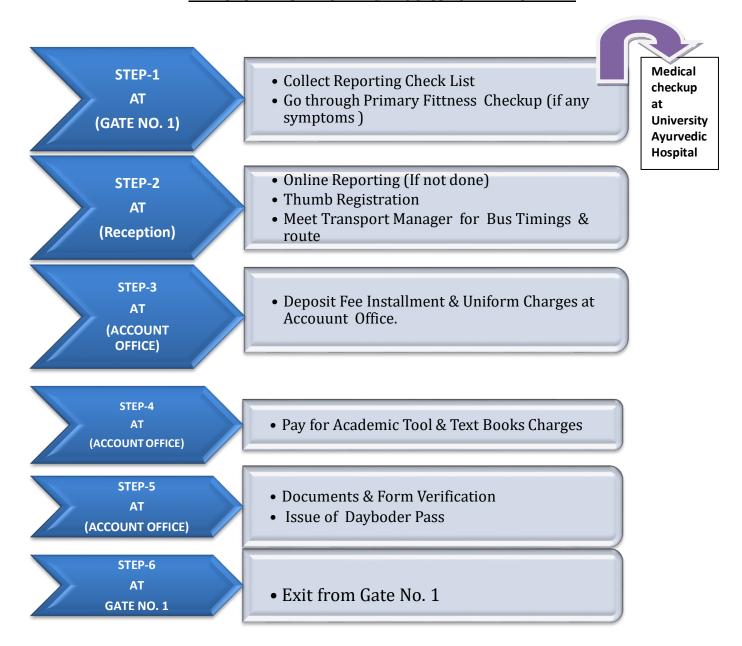

## JAYOTI VIDYAPEETH WOMEN'S UNIVERSITY, JAIPUR

## **NEW STUDENTS REPORTING PROCESS FOR DAYBOARDER**

Note: Collect Uniform Academic Tool, ID Card & Bag from Communication Center within a Week, after completion of Reporting.