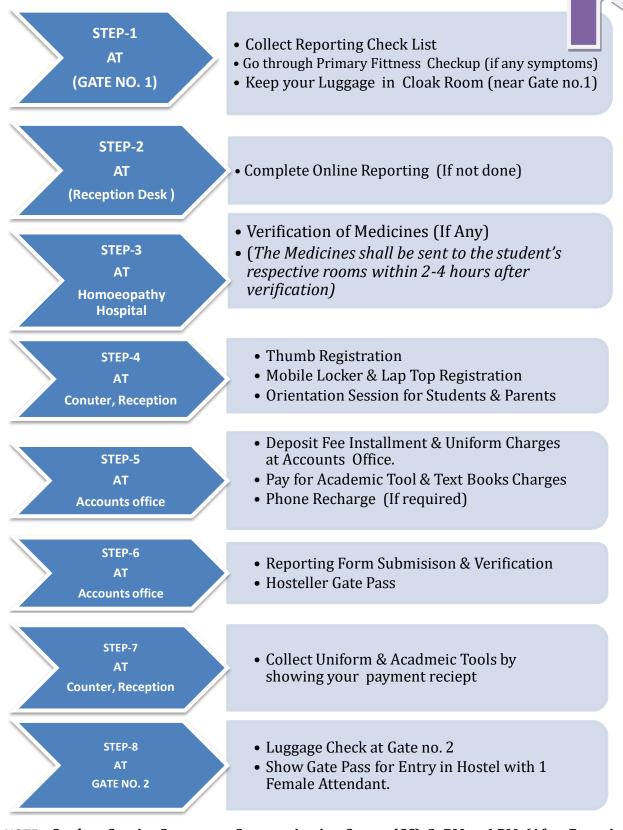

## JAYOTI VIDYAPEETH WOMEN'S UNIVERSITY, JAIPUR

## NEW STUDENTS REPORTING PROCESS FOR HOSTELLERS

Medical

checkup at University

Ayurvedic Hospital

NOTE: Student Service Support at Communication Center (CC) 3: PM to 6 PM (After Entry in Gate No. 2):

- 1. Collect ID Card from Examination Department within a week after reporting.
- 2. Phone Recharge (whenever required)
- 3. Phone Number Updates / Outing Form Updates / Meeting Person updates.